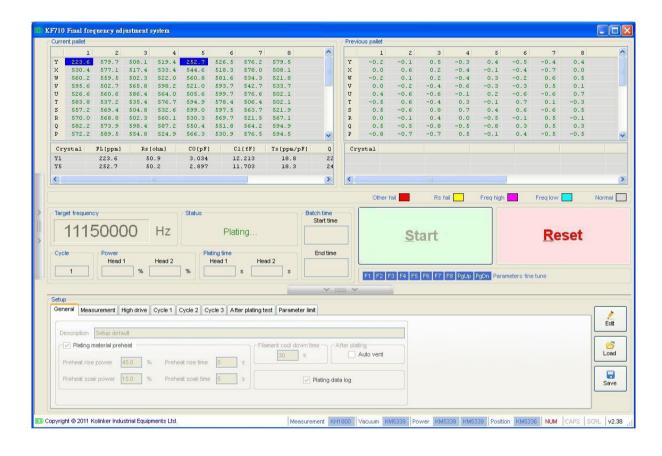

The built-in high quality KH1800/KH1820 Pi-network Crystal Measurement System provides the final accuracy of the crystal being plated. Measurement accuracy ( Fs or Fr ) can achieve  $\pm$  1 ppm. And for full frequency range, both Fs and FL can be plated with high accuracy. Post measurement provides an in-process function which displays the results for failures screening.

- Operation software is user friendly and menu driven
- Clear vacuum chamber design, maintenance is easy
- Dual heads plating for high throughput
- Easy load & unload crystals for mounting or welding
- Post measurement is available for product screening